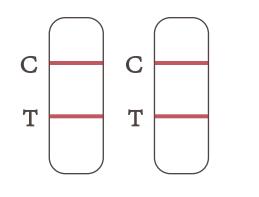

## **INTERPRETATION OF RESULTS**

Positive

Negative

Invalid

| Items                                        | Specimen            | Format   | Pack |
|----------------------------------------------|---------------------|----------|------|
| Canine Parvovirus Antigen (CPV Ag)           | Feces/Vomit         | Cassette | 10 T |
| Canine Coronavirus Antigen (CCV Ag)          | Feces/Vomit         | Cassette | 10 T |
| CPV + CCV Ag Combo                           | Feces/Vomit         | Cassette | 10 T |
| Canine Influenza Virus Antigen (CIV Ag)      | Secretions          | Cassette | 10 T |
| Canine Distemper Virus Antigen (CDV Ag)      | Secretions          | Cassette | 10 T |
| Canine Adenovirus Type - II Antigen (CAV Ag) | Secretions          | Cassette | 10 T |
| CDV+CAV-II+CIV Antigen Combo                 | Secretions          | Cassette | 10 T |
| Feline Panleucopenia Virus Antigen (FPV Ag)  | Feces/Vomit         | Cassette | 10 T |
| FCoV Antigen (FCoV Ag)                       | Ascites/Hydrothorax | Cassette | 10 T |
| FCoV+FPV Antigen Combo                       | Feces               | Cassette | 10 T |
| Feline Herpes Virus Antigen (FHV Ag)         | Eye Secretion       | Cassette | 10 T |
| Feline Calicivirus Antigen (FCV Ag)          | Secretions          | Cassette | 10 T |
| Canine/Feline Toxoplasma Antigen (TOXO Ag)   | Feces               | Cassette | 10 T |