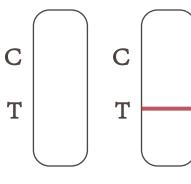

## **INTERPRETATION OF RESULTS**

Positive

Negative

Invalid

| Items                                        | Specimen            | Format   | Pack |
|----------------------------------------------|---------------------|----------|------|
| Canine Parvovirus Antigen (CPV Ag)           | Feces/Vomit         | Cassette | 10 T |
| Canine Coronavirus Antigen (CCV Ag)          | Feces/Vomit         | Cassette | 10 T |
| CPV + CCV Ag Combo                           | Feces/Vomit         | Cassette | 10 T |
| Canine Influenza Virus Antigen (CIV Ag)      | Secretions          | Cassette | 10 T |
| Canine Distemper Virus Antigen (CDV Ag)      | Secretions          | Cassette | 10 T |
| Canine Adenovirus Type - II Antigen (CAV Ag) | Secretions          | Cassette | 10 T |
| CDV+CAV-II+CIV Antigen Combo                 | Secretions          | Cassette | 10 T |
| Feline Panleucopenia Virus Antigen (FPV Ag)  | Feces/Vomit         | Cassette | 10 T |
| FCoV Antigen (FCoV Ag)                       | Ascites/Hydrothorax | Cassette | 10 T |
| FCoV+FPV Antigen Combo                       | Feces               | Cassette | 10 T |
| Feline Herpes Virus Antigen (FHV Ag)         | Eye Secretion       | Cassette | 10 T |
| Feline Calicivirus Antigen (FCV Ag)          | Secretions          | Cassette | 10 T |
| Canine/Feline Toxoplasma Antigen (TOXO Ag)   | Feces               | Cassette | 10 T |