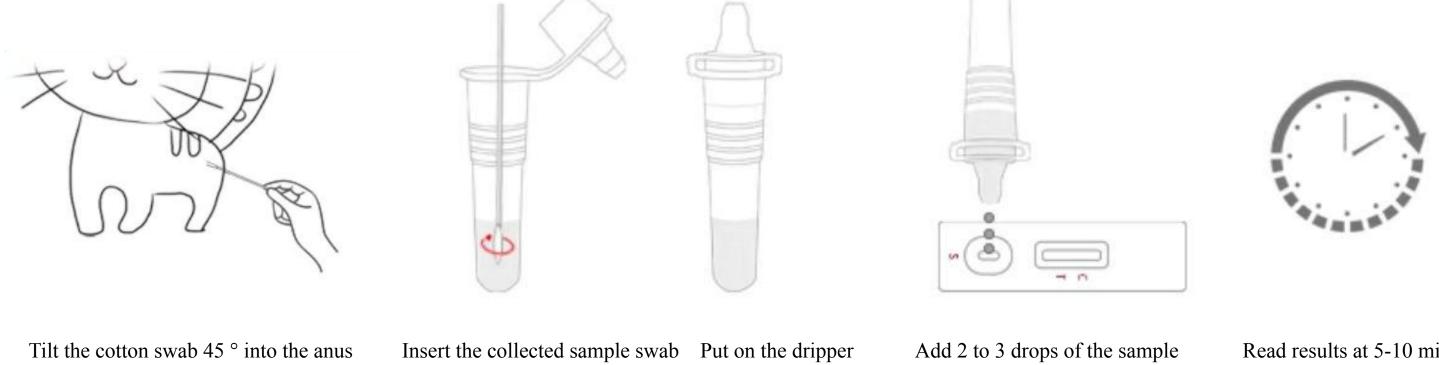

## HOW TO USE?

or collect fresh feces for sampling Note: the amount of feces should not be collected too much to prevent blocking from affecting the test results vertically into the bottom of the sample extraction tube with buffer, rotate it in the solution 10 times

without bubbles (please vertical and slowly drop by drop) into the sample hole(s)

Read results at 5-10 minutes